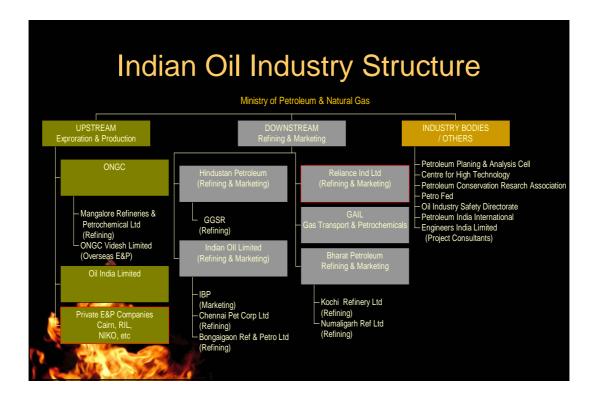

#### Crude Oil & Gas Scenario

- Crude Oil Production & Refining (2004-05 E)
  - Domestic production around 34MMTPA (including condensate) about 50% from Western Offshore
  - Total crude processed: 127 MMT of which 95 MMT was imported
  - Import dependence over 70%: Middle East 68% of total imports
- Domestic Natural Gas (2004-05 E)
  - 86 MMSCMD production, 14 MMSCMD internal consumption
  - 72 MMSCMD sold to customers 55 MMSCMD supplied by PSUs / 17 MMSCMD supplied by Pvt. Players. Another about 7.5 MMSCMD supplied from RLNG
- Re-Gasified LNG (projected) for 2005-06
  Z 5 MMTPA import 5 MMTPA at Dahej & 2.5 MMTPA at Hazira
  Marketing of 2.5 MMTPA from Dahej commenced on 1.4.04



















## **CNG** in India

| Particulars                            | Delhi |      |      | Mumbai |      |      | Total |
|----------------------------------------|-------|------|------|--------|------|------|-------|
| Year                                   | 1998  | 2004 | 2005 | 1998   | 2004 | 2005 | 2005  |
| No. Of Stations                        | 09    | 125  | 144  | 07     | 93   | 119  | 263   |
| No. Of CNG<br>Vehicles in<br>thousands | 1     | 92   | 106  | 7      | 142  | 178  | 284   |

Future Plans to set up CNG Infrastructure in another 28 Cities

# Piped Natural Gas (PNG) Infrastructure in India

- New Delhi
  - 46, 727 Domestic and over 90 Commercial Consumers
  - Sales Volumes: 15,200, 664 SCM (2004-05)
- Mumbai
  - 2,54,311 domestic, 740 commercial & 43 in