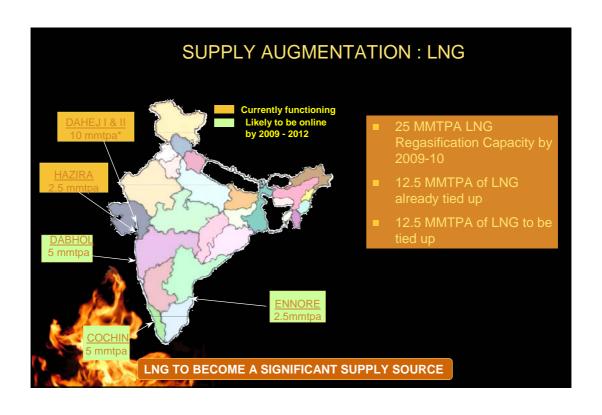

#### Crude Oil & Gas Scenario

- Crude Oil Production & Refining (2004-05 E)
  - Domestic production around 34MMTPA (including condensate) about 50% from Western Offshore
  - Total crude processed: 127 MMT of which 95 MMT was imported
  - Import dependence over 70%: Middle East 68% of total imports
- Domestic Natural Gas (2004-05 E)
  - 86 MMSCMD production, 14 MMSCMD internal consumption
  - 72 MMSCMD sold to customers 55 MMSCMD supplied by PSUs / 17 MMSCMD supplied by Pvt. Players. Another about 7.5 MMSCMD supplied from RLNG
- Re-Gasified LNG (projected) for 2005-06
  Z 5 MMTPA import 5 MMTPA at Dahej & 2.5 MMTPA at Hazira
  Marketing of 2.5 MMTPA from Dahej commenced on 1.4.04