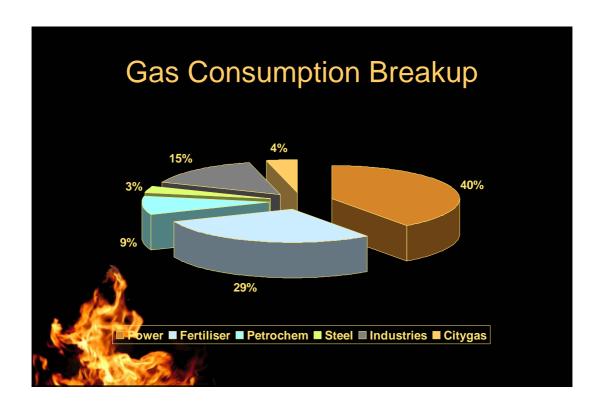

#### Crude Oil & Gas Scenario

- Crude Oil Production & Refining (2004-05 E)
  - Domestic production around 34MMTPA (including condensate) about 50% from Western Offshore
  - Total crude processed: 127 MMT of which 95 MMT was imported
  - Import dependence over 70%: Middle East 68% of total imports
- Domestic Natural Gas (2004-05 E)
  - 86 MMSCMD production, 14 MMSCMD internal consumption
  - 72 MMSCMD sold to customers 55 MMSCMD supplied by PSUs / 17 MMSCMD supplied by Pvt. Players. Another about 7.5 MMSCMD supplied from RLNG
- Re-Gasified LNG (projected) for 2005-06
  Z 5 MMTPA import 5 MMTPA at Dahej & 2.5 MMTPA at Hazira
  Marketing of 2.5 MMTPA from Dahej commenced on 1.4.04