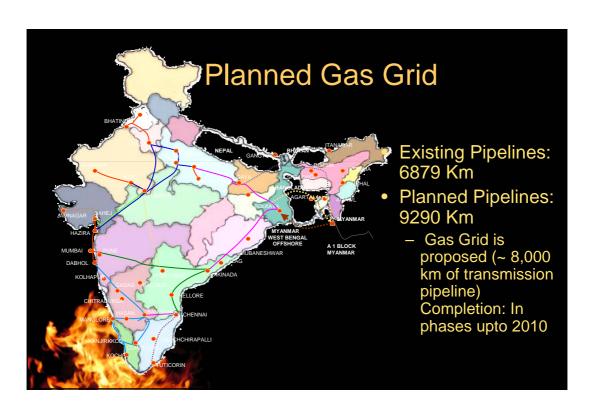

# Piped Natural Gas (PNG) Infrastructure in India

- New Delhi
  - 46, 727 Domestic and over 90 Commercial Consumers
  - Sales Volumes: 15,200, 664 SCM (2004-05)
- Mumbai
  - 2,54,311 domestic, 740 commercial & 43 industrial consumers
  - Over 1809 kms of medium pressure and lower pressure PE pipelines & 200 kms of High Pressure steel network
- Future Plans
  - Similar City Gas Distribution Project in other cities