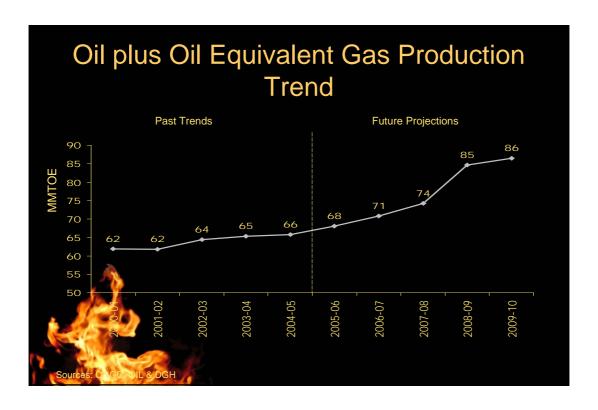

#### Crude Oil & Gas Scenario

- Crude Oil Production & Refining (2004-05 E)
  - Domestic production around 34MMTPA (including condensate) about 50% from Western Offshore
  - Total crude processed: 127 MMT of which 95 MMT was imported
  - Import dependence over 70%: Middle East 68% of total imports
- Domestic Natural Gas (2004-05 E)
  - 86 MMSCMD production, 14 MMSCMD internal consumption
  - 72 MMSCMD sold to customers 55 MMSCMD supplied by PSUs / 17 MMSCMD supplied by Pvt. Players. Another about 7.5 MMSCMD supplied from RLNG
- Re-Gasified LNG (projected) for 2005-06
  Z 5 MMTPA import 5 MMTPA at Dahej & 2.5 MMTPA at Hazira
  Marketing of 2.5 MMTPA from Dahej commenced on 1.4.04