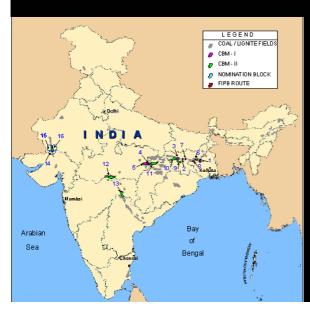

## Coal Bed Methane (CBM) in India

- Total CBM resources in 16 blocks (~ 7800 Sq KM) is estimated to be 820 BCM.
- Expected peak Production = 23 MMSCMD
- No. of wells drilled: 70
- It is expected that the commercial production of CBM would commence by 2007