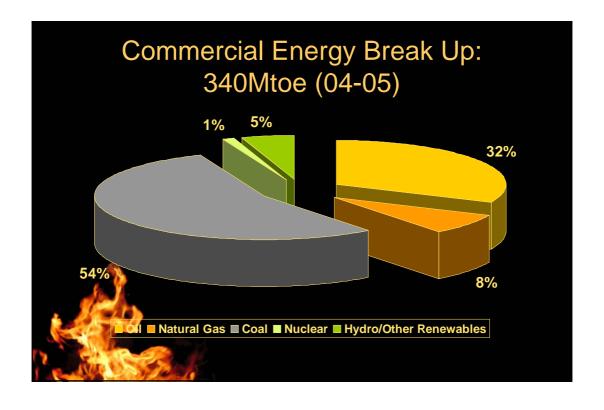

#### Crude Oil & Gas Scenario

- Crude Oil Production & Refining (2004-05 E)
  - Domestic production around 34MMTPA (including condensate) about 50% from Western Offshore
  - Total crude processed: 127 MMT of which 95 MMT was imported
  - Import dependence over 70%: Middle East 68% of total imports
- Domestic Natural Gas (2004-05 E)
  - 86 MMSCMD production, 14 MMSCMD internal consumption
  - 72 MMSCMD sold to customers 55 MMSCMD supplied by PSUs / 17 MMSCMD supplied by Pvt. Players. Another about 7.5 MMSCMD supplied from RLNG
- Re-Gasified LNG (projected) for 2005-06
  Z 5 MMTPA import 5 MMTPA at Dahej & 2.5 MMTPA at Hazira
  Marketing of 2.5 MMTPA from Dahej commenced on 1.4.04



















## **CNG** in India

| Particulars                            | Delhi |      |      | Mumb