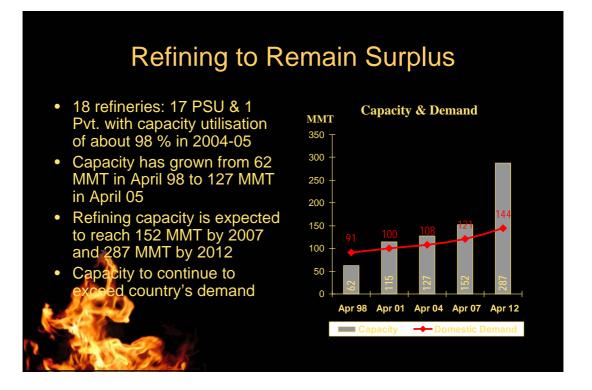

#### Crude Oil & Gas Scenario

- Crude Oil Production & Refining (2004-05 E)
  - Domestic production around 34MMTPA (including condensate) about 50% from Western Offshore
  - Total crude processed: 127 MMT of which 95 MMT was imported
  - Import dependence over 70%: Middle East 68% of total imports
- Domestic Natural Gas (2004-05 E)
  - 86 MMSCMD production, 14 MMSCMD internal consumption
  - 72 MMSCMD sold to customers 55 MMSCMD supplied by PSUs / 17 MMSCMD supplied by Pvt. Players. Another about 7.5 MMSCMD supplied from RLNG
- Re-Gasified LNG (projected) for 2005-06
  Z 5 MMTPA import 5 MMTPA at Dahej & 2.5 MMTPA at Hazira
  Marketing of 2.5 MMTPA from Dahej commenced on 1.4.04