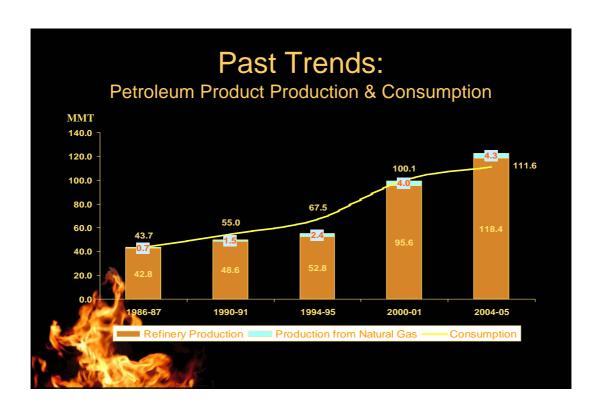

#### Crude Oil & Gas Scenario

- Crude Oil Production & Refining (2004-05 E)
  - Domestic production around 34MMTPA (including condensate) about 50% from Western Offshore
  - Total crude processed: 127 MMT of which 95 MMT was imported
  - Import dependence over 70%: Middle East 68% of total imports
- Domestic Natural Gas (2004-05 E)
  - 86 MMSCMD production, 14 MMSCMD internal consumption
  - 72 MMSCMD sold to customers 55 MMSCMD supplied by PSUs / 17 MMSCMD supplied by Pvt. Players. Another about 7.5 MMSCMD supplied from RLNG
- Re-Gasified LNG (projected) for 2005-06
  Z 5 MMTPA import 5 MMTPA at Dahej & 2.5 MMTPA at Hazira
  Marketing of 2.5 MMTPA from Dahej commenced on 1.4.04