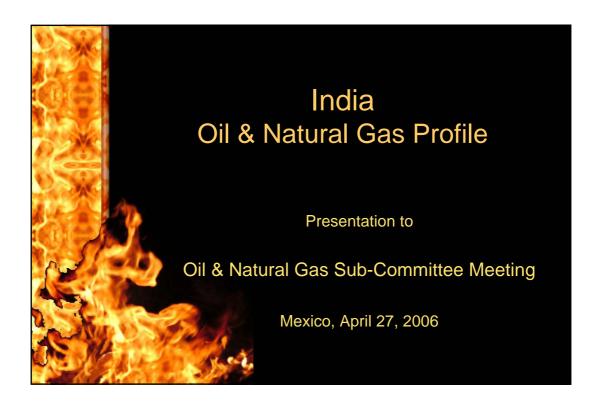

#### Crude Oil & Gas Scenario

- Crude Oil Production & Refining (2004-05 E)
  - Domestic production around 34MMTPA (including condensate) about 50% from Western Offshore
  - Total crude processed: 127 MMT of which 95 MMT was imported
  - Import dependence over 70%: Middle East 68% of total imports
- Domestic Natural Gas (2004-05 E)
  - 86 MMSCMD production, 14 MMSCMD internal consumption
  - 72 MMSCMD sold to customers 55 MMSCMD supplied by PSUs / 17 MMSCMD supplied by Pvt. Players. Another about 7.5 MMSCMD supplied from RLNG
- Re-Gasified LNG (projected) for 2005-06
  Z 5 MMTPA import 5 MMTPA at Dahej & 2.5 MMTPA at Hazira
  Marketing of 2.5 MMTPA from Dahej commenced on 1.4.04



















## **CNG** in India

| Particulars                            | Delhi |      |      | Mu