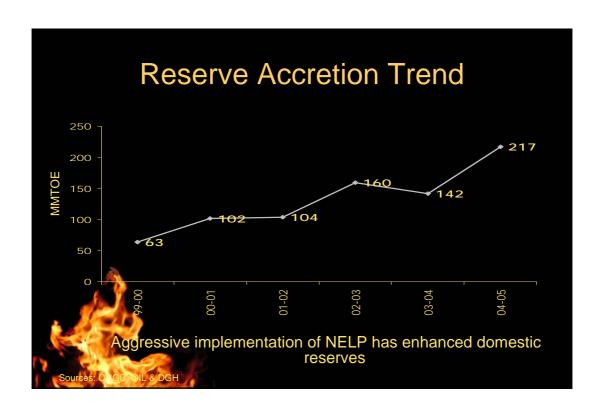

#### Crude Oil & Gas Scenario

- Crude Oil Production & Refining (2004-05 E)
  - Domestic production around 34MMTPA (including condensate) about 50% from Western Offshore
  - Total crude processed: 127 MMT of which 95 MMT was imported
  - Import dependence over 70%: Middle East 68% of total imports
- Domestic Natural Gas (2004-05 E)
  - 86 MMSCMD production, 14 MMSCMD internal consumption
  - 72 MMSCMD sold to customers 55 MMSCMD supplied by PSUs / 17 MMSCMD supplied by Pvt. Players. Another about 7.5 MMSCMD supplied from RLNG
- Re-Gasified LNG (projected) for 2005-06
  Z 5 MMTPA import 5 MMTPA at Dahej & 2.5 MMTPA at Hazira
  Marketing of 2.5 MMTPA from Dahej commenced on 1.4.04



















## **CNG** in India

| Particulars                            | Delhi |      |      | Mumbai |      |      | Total |
|----------------------------------------|-------|------|------|--------|------|------|-------|
| Year                                   | 1998  | 2004 | 2005 | 1998   | 2004 | 2005 | 2005  |
| No. Of Stations                        | 09    | 125  | 144  | 07     | 93   | 119  | 263   |
| No. Of CNG<br>Vehicles in<br>thousands | 1     | 92   | 106  | 7      | 142  | 178  | 284   |

Future Plans to set up CNG Infrastructure in another 28 Cities

# Piped Natural Gas (PNG) Infrastructure in India

- New Delhi
  - 46, 727 Domestic and over 90 Commercial Consumers
  - Sales Volumes: 15,200, 664 SCM (2004-05)
- Mumbai
  - 2,54,311 domestic, 740 commercial & 43 indu