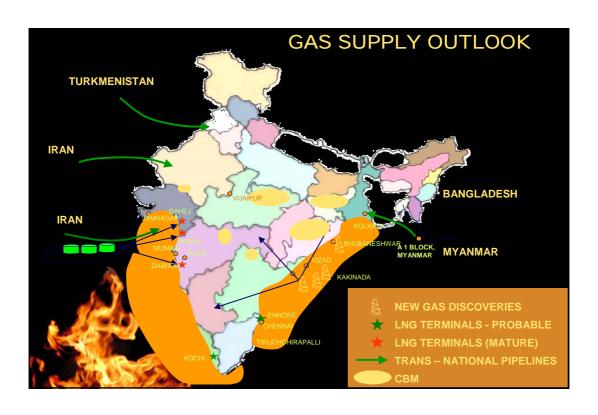

#### Crude Oil & Gas Scenario

- Crude Oil Production & Refining (2004-05 E)
  - Domestic production around 34MMTPA (including condensate) about 50% from Western Offshore
  - Total crude processed: 127 MMT of which 95 MMT was imported
  - Import dependence over 70%: Middle East 68% of total imports
- Domestic Natural Gas (2004-05 E)
  - 86 MMSCMD production, 14 MMSCMD internal consumption
  - 72 MMSCMD sold to customers 55 MMSCMD supplied by PSUs / 17 MMSCMD supplied by Pvt. Players. Another about 7.5 MMSCMD supplied from RLNG
- Re-Gasified LNG (projected) for 2005-06
  Z 5 MMTPA import 5 MMTPA at Dahej & 2.5 MMTPA at Hazira
  Marketing of 2.5 MMTPA from Dahej commenced on 1.4.04