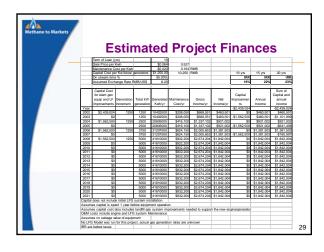

USEPA's LFG in China Workshops (2008)

28

USEPA's LFG in China Workshops (2008)

|                                                   | ue c      | of Gas Bi           | urned        |          |
|---------------------------------------------------|-----------|---------------------|--------------|----------|
| <u> </u>                                          |           |                     |              |          |
| ANNUAL REVEN                                      | UE. M     | AANSHAN ENE         | RGY RECOVER  |          |
|                                                   | ,         |                     |              |          |
| Fee Calculation                                   |           |                     |              |          |
| Number of Beds                                    |           |                     | 1100         |          |
| Average Occupancy                                 |           |                     | 30%          |          |
| Charge per day for medical waste disposal per bed |           |                     |              | RMB      |
| Annual income                                     | uicai wat | ne disposal per bed | 120450       |          |
| Exchange Rate RMB/                                | IC¢       |                     | 120430       |          |
| Annual Income in US                               |           |                     | \$14.689.02  |          |
|                                                   | <u> </u>  |                     | \$14,000.02  | 000      |
| Alternate Fee Calcula                             | ation bas | sed on the Value o  | f LFG Burned |          |
| Landfill Gas Burned Pe                            | er Dav    |                     | 1200         | nM3/dav  |
| Percent methane in LF                             |           |                     | 62%          |          |
| Methane Gas Value R                               | MB/CuM    |                     | 2.7          | RMB/Cu M |
| Value of LFG Burned F                             | er Year   |                     | 733212       | RMB/Yr   |
| Value of LFG Burned Per Year                      |           |                     | \$89,416,10  | US\$/Yr  |
|                                                   |           |                     |              |          |
| Estimaed LFG Available                            |           | nM3/day             |              |          |
| Operating hours per day                           | 3         | Hours               |              |          |