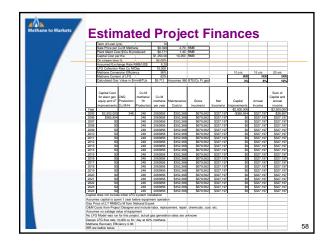

USEPA's LFG in China Workshops (2008)

28

USEPA's LFG in China Workshops (2008)

|                                                   | ue c      | of Gas Bi           | urned        |          |
|---------------------------------------------------|-----------|---------------------|--------------|----------|
| <u> </u>                                          |           |                     |              |          |
| ANNUAL REVEN                                      | UE. M     | AANSHAN ENE         | RGY RECOVER  |          |
|                                                   | ,         |                     |              |          |
| Fee Calculation                                   |           |                     |              |          |
| Number of Beds                                    |           |                     | 1100         |          |
| Average Occupancy                                 |           |                     | 30%          |          |
| Charge per day for medical waste disposal per bed |           |                     |              | RMB      |
| Annual income                                     | uicai wat | ne disposal per bed | 120450       |          |
| Exchange Rate RMB/                                | IC¢       |                     | 120430       |          |
| Annual Income in US                               |           |                     | \$14.689.02  |          |
|                                                   | <u> </u>  |                     | \$14,000.02  | 000      |
| Alternate Fee Calcula                             | ation bas | sed on the Value o  | f LFG Burned |          |
| Landfill Gas Burned Pe                            | er Dav    |                     | 1200         | nM3/dav  |
| Percent methane in LF                             |           |                     | 62%          |          |
| Methane Gas Value R                               | MB/CuM    |                     | 2.7          | RMB/Cu M |
| Value of LFG Burned F                             | er Year   |                     | 733212       | RMB/Yr   |
| Value of LFG Burned Per Year                      |           |                     | \$89,416,10  | US\$/Yr  |
|                                                   |           |                     |              |          |
| Estimaed LFG Available                            |           | nM3/day             |              |          |
| Operating hours per day                           | 3         | Hours               |              |          |