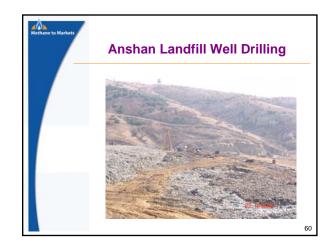

|
| Methane Gas Value R                               | MB/CuM    |                     | 2.7          | RMB/Cu M |
| Value of LFG Burned F                             | er Year   |                     | 733212       | RMB/Yr   |
| Value of LFG Burned Per Year                      |           |                     | \$89,416,10  | US\$/Yr  |
|                                                   |           |                     |              |          |
| Estimaed LFG Available                            |           | nM3/day             |              |          |
| Operating hours per day                           | 3         | Hours               |              |          |





USEPA's LFG in China Workshops (2008)

























USEPA's LFG in China Workshops (2008)